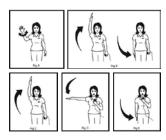

ocation of the strobe light and the light shall be located where the swimmers can clearly see it for the start. For backstroke

starts, the light should be positioned so that the swimmers don't have to turn their heads to look backwards.



- FIG 1: FORWARD START
- A. Twist hand at chin level short whistles
- B. Arm overhead swimmer steps onto starting block
- C. Arm moves to shoulder level —signal to "take your mark"
- D. Arm moves to side of body starting signal

#### FIG 2: BACKSTROKE START

- A. Twist hand at chin level short whistles
- B. Arm overhead swimmer enters water; drop arm to side while swimmer enters water
- C. Arm overhead swimmer returns to backstroke start position
- D. Arm moves to shoulder level signal to "take your mark"
- E. Arm moves to side of body starting signal



U

S

Ă

S

**105.4 COGNITIVELY DISABLED** — A swimmer with a cognitive disability may be permitted to have a Personal Assistant on the deck when necessary. Specific circumstances may allow rule modifications as communicated and approved in accordance with Rule 105.1.2 to be granted. Patience and clarity in communication is often required for a swimmer with a cognitive disability.

#### **105.5 PHYSICAL DISABILITIES**

- .1 Start Swimmers with physical disabilities:
  - A May take longer to assume their starting position;
  - B May have difficulty holding the starting platform or pool end for a start;

- C May need assistance from someone on the deck to maintain a starting position;
- D May use a modified starting position on the blocks, deck or in the water.
- E Shall use a forward star