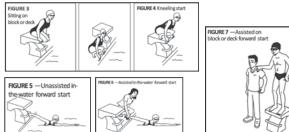

or in the water.
- E Shall use a forward start for freestyle, breaststroke and butterfly. The Referee, however, may allow modifications such as the following:
  - The swimmer may start from a sitting position on the block or on the deck;
  - (2) The swimmer may assume a starting position in the water, with or without assistance;
  - (3) If the swimmer cannot use a hand and/or foot to maintain contact with the wall, some other part of the body may be used.
  - (4) For breaststroke and butterfly, after the start and after each turn, a swimmer who is unable to push off with the leg(s) may perform one arm stroke that need not be simultaneous or on the horizontal plane to attain the breast position.

Examples of modif

Examples of modified starting positions are shown in Figures 3 through 7.



.2 Stroke/Kick — In judging the stroke or kick of a swimmer with a physical disability, the Referee and Stroke & Turn Judge should follow the general rule that: if a part of the body is absent or cannot be used, it is not judged; if it is used during the stroke or kick, it should be judged in accordance with the USA Swimming Rules and Regulations.

Judgments should be made based on the actual rule — not on the swimmer's technique. For example, the breaststroke swimmer with one arm or leg shorter than the other, may have a non-symmetrical

stroke or kick, but as long as the arm or leg action is simultaneous, it would meet that portion of the rule. No flotation devices should be permitted

#### .3 Turns/Finishes

- A Touches shall be judged in the same manner as strokes and kicks, i.e., on